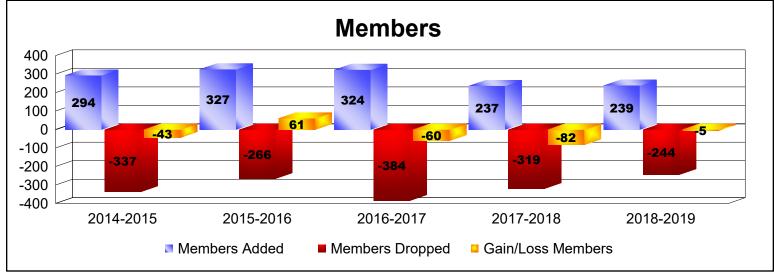

District 2 S1

As of June 2019 Cumulative

| Year      | New<br>Clubs | Dropped<br>Clubs | Gain/<br>Loss<br>Clubs | New<br>Members | Charter<br>Members | Reinstate<br>Members | Transfer<br>Members | Total<br>Member<br>Added | Total<br>Members<br>Dropped | Gain/<br>Loss<br>Members |
|-----------|--------------|------------------|------------------------|----------------|--------------------|----------------------|---------------------|--------------------------|-----------------------------|--------------------------|
| 2014-2015 | 2            | -4               | -2                     | 201            | 63                 | 23                   | 7                   | 294                      | -337                        | -43                      |
| 2015-2016 | 1            | 0                | 1                      | 244            | 59                 | 17                   | 7                   | 327                      | -266                        | 61                       |
| 2016-2017 | 2            | -4               | -2                     | 216            | 81                 | 14                   | 13                  | 324                      | -384                        | -60                      |
| 2017-2018 | 0            | -3               | -3                     | 193            | 20                 | 8                    | 16                  | 237                      | -319                        | -82                      |
| 2018-2019 | 1            | -3               | -2                     | 172            | 54                 | 4                    | 9                   | 239                      | -244                        | -5                       |
| Average   | 1            | -3               | -2                     | 205            | 55                 | 13                   | 10                  | 284                      | -310                        | -26                      |