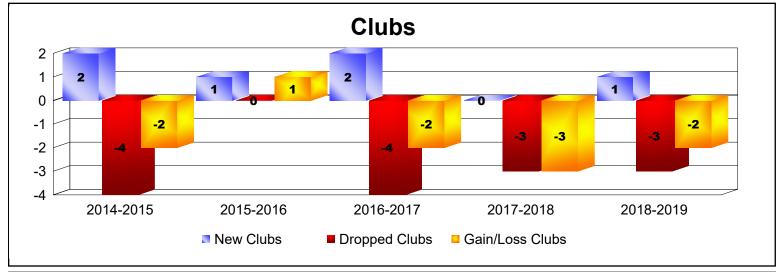

District 2 S1

As of June 2019 Cumulative

| Year      | New<br>Clubs | Dropped<br>Clubs | Gain/<br>Loss<br>Clubs | New<br>Members | Charter<br>Members | Reinstate<br>Members | Transfer<br>Members | Total<br>Member<br>Added | Total<br>Members<br>Dropped | Gain/<br>Loss<br>Members |
|-----------|--------------|------------------|------------------------|----------------|--------------------|----------------------|---------------------|--------------------------|-----------------------------|--------------------------|
| 2014-2015 | 2            | -4               | -2                     | 201            | 63                 | 23                   | 7                   | 294                      | -337                        | -43                      |
| 2015-2016 | 1            | 0                | 1                      | 244            | 59                 | 17                   | 7                   | 327                      | -266                        | 61                       |
| 2016-2017 | 2            | -4               | -2                     | 216            | 81                 | 14                   | 13                  | 324                      | -384                        | -60                      |
| 2017-2018 | 0            | -3               | -3                     | 193            | 20                 | 8                    | 16                  | 237                      | -319                        | -82                      |
| 2018-2019 | 1            | -3               | -2                     | 172            | 54                 | 4                    | 9                   | 239                      | -244                        | -5                       |
| Average   | 1            | -3               | -2                     | 205            | 55                 | 13                   | 10                  | 284                      | -310                        | -26                      |